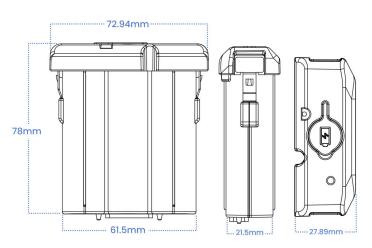

Weight 174.5 g / 0.38 lb

Dimensions (W×D×H)  $72.94 \times 78 \times 27.89 \text{ mm}$ 

#### **PRODUCT DIMENSIONS**