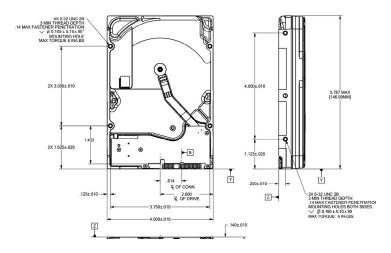

#### Physical

Height (max)

1.028" / 26.11 mm

Width (max)

4.01" / 101.85 mm

Depth (max)

5.787" / 146.99 mm

Weight (g/lb, typical)

1.477 lb / 670 g

#### **PRODUCT DIMENSIONS**