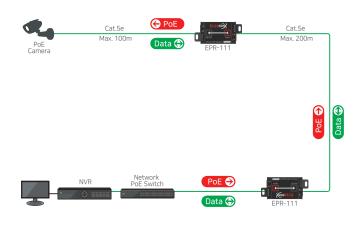

### Overview

EPR-111 is Ethernet & PoE Repeaters that make possible to overcome max. 100m distance limitation of the network configuration. For more distance extension, the devices can be added by daisy-chaining (up to 600m).

It is cost effective and easy installation solution for all kind of PoE (IEEE802.3af/at / 25W) compliant devices such as IP cameras, Network Switch, VoIP Phone, etc.

# ▲ Connection Diagram

► Transmission distance may vary depending on the type and quality of cable, camera and environmental condition