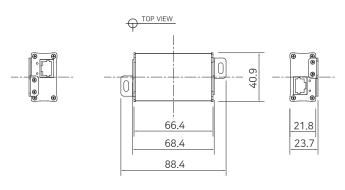

### ■ Dimension

# ▲ Specification

| Model                 |                                    | EPR-111                                        |
|-----------------------|------------------------------------|------------------------------------------------|
| Interface             | LAN / PoE In                       | 1 x RJ45 - 10/100 Base-T with Auto-detect MDIX |
|                       | LAN / PoE Out                      | 1 x RJ45 - 10/100 Base-T with Auto-detect MDIX |
| Transmission Rate     |                                    | 100Mbps Full Duplex                            |
| Transmission Distance |                                    | 100m **(200m)                                  |
| LED<br>Indication     | Ethernet                           | 1 x Data(Green)                                |
|                       | Power                              | 1 x PoE(Yellow)                                |
| PoE                   | Standards                          | IEEE802.3af/at(PoE)                            |
|                       | Max. Power                         | Max. 25W                                       |
| Mechanical            | Dimension                          | 66.4(L) x 40.9(W) x 21.8(H)mm                  |
|                       | Weight                             | 72.5g                                          |
| Environment           | Operating Temp                     | -20 ~ 60°C                                     |
|                       | Storage Temp                       | -20 ~ 80°C                                     |
|                       | Relative Humidity                  | 10% ~ 90%                                      |
|                       | Weight Operating Temp Storage Temp | 72.5g<br>-20 ~ 60°C<br>-20 ~ 80°C              |